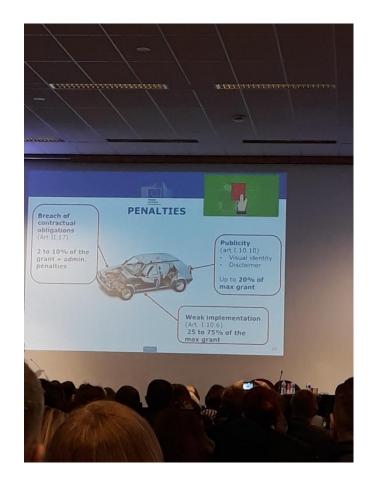

Erasmus+ Capacity Building projects in the field of Higher Education Call 2018

FINANCIAL MANAGEMENT OF THE GRANT

Grant Holders' Meeting Brussels, 28-29 January 2019

On the second day, parallel sections were organized related to the networking and synergies among projects implemented in the region countries. According to the agenda, this day was held a plenary session on improving project implementation in higher education (quality assessment and capacity building in practice).