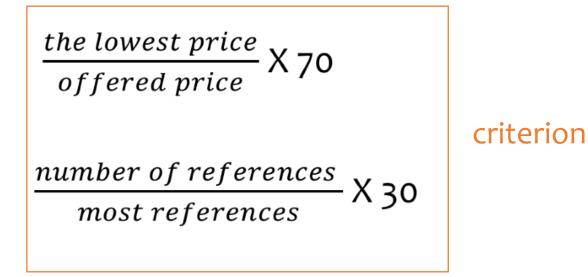

#### price without VAT

| Број под којим је<br>понуда заведена<br>код наручиоца<br>ld number | Назив понуђача<br>name            | Укупна<br>понуђена<br>цена у РСД<br>без ПДВ / са<br>ПДВ | Број<br>референци<br>number of<br>references | Укупан број<br>пондера<br>points | <b>Ранг</b><br>rank |
|--------------------------------------------------------------------|-----------------------------------|---------------------------------------------------------|----------------------------------------------|----------------------------------|---------------------|
| 05-40401-1297/9-21                                                 | "Global Audit<br>Services" д.о.о. | 600.000,00 /<br>720.000,00                              | 20                                           | 85                               | 1                   |
| 05-40401-1297/6-21                                                 | "Russell Bedford<br>DIJ"          | 450.000,00 /<br>540.000,00                              | 4                                            | 68                               | 2                   |