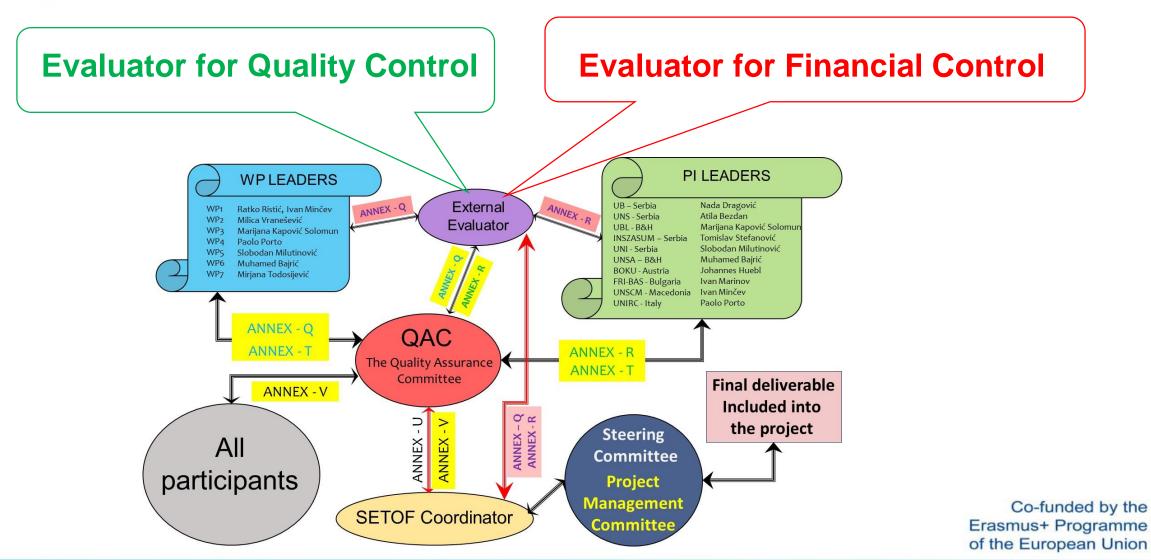

**SETOF** Soil Erosion and TOrrential Flood Prevention: Curriculum Development at the Universities of Western Balkan Countries

### **External financial control**

#### Paolo PORTO

University Mediterranea of Reggio Calabria, Reggio Calabria, Italy

### Aleksandar BAUMGERTEL

University of Belgrade, Belgrade, Serbia

Project Management Unit Meeting, Niš, 09/06/2021







### The structure of the Quality Plan







# The procurement procedure

 ....procurement for audit of three project where University of Belgrade is coordinator (DualEdu, HEPMP, <u>SETOF</u>)



Co-funded by the Erasmus+ Programme of the European Union





- <u>Two</u> bids were placed from:
- 1. Global Audit Service
- 2. Russell Bedford DIJ

#### price without VAT

| Број под којим је<br>понуда заведена<br>код наручиоца<br>ld number | Назив понуђача<br>name            | Укупна<br>понуђена<br>цена у РСД<br>без ПДВ / са<br>ПДВ | Број<br>референци<br>number of<br>references | Укупан број<br>пондера<br>points | <b>Ранг</b><br>rank |
|--------------------------------------------------------------------|-----------------------------------|---------------------------------------------------------|-----------------------------------